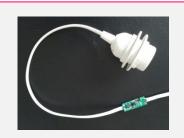

**DIY dimmer kit** for the after-market with easy screw mounting of cords and housing.

**Wall mount dimmer** for recessed installation. Covers available upon request.

home electronics since 1989