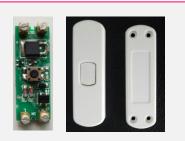

**DIY dimmer kit** for the after-market with easy screw mounting of cords and housing.

**Wall mount dimmer** for recessed installation. Covers available upon request.

home electronics since 1989