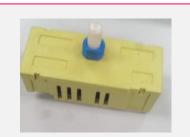

**DIY dimmer kit** for the after-market with easy screw mounting of cords and housing.

**Wall mount dimmer** for recessed installation. Covers available upon request.

home electronics since 1989