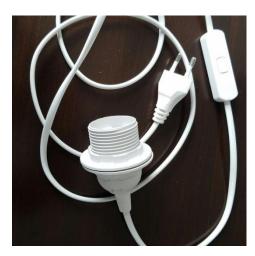

220 – 240V, 50 Hz Trailing edge phase control 2-way rotary potentiometer EN55015 and EN61547 0-40°C and <95% RH

**Cord mounted dimmer** with housing, ready to assemble to any lamp holder and wall plug.